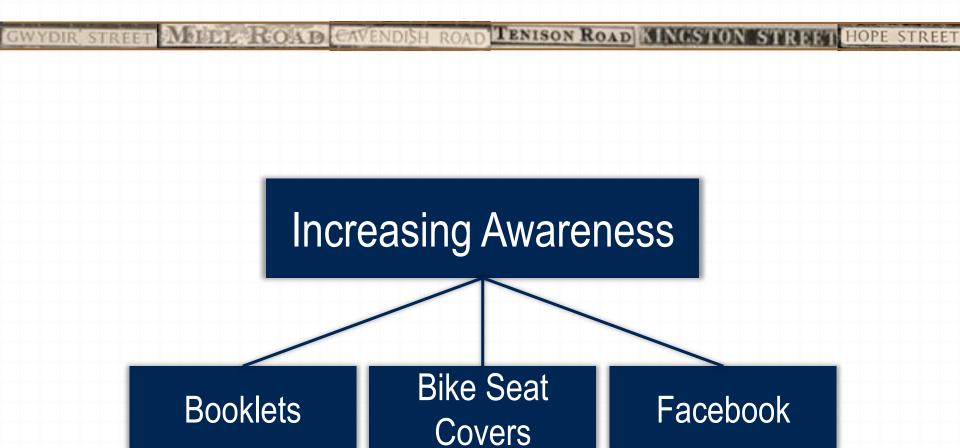

## **Increasing Awareness**

### **Booklets**

## **Bike Seat Covers**

GWYDIR STREET MELL ROAD CAVENDISH ROAD TENISON ROAD MINUSTON STREET HOPE STREET

(MacMichael, 2013)