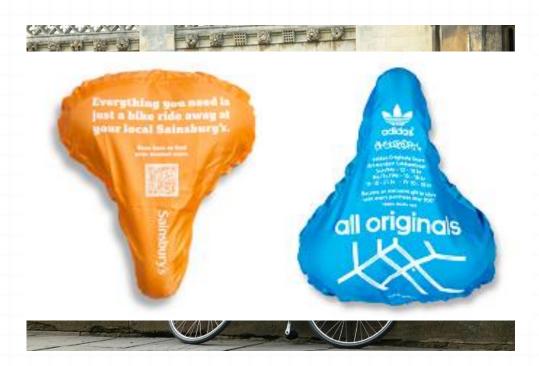

## **Bike Seat Covers**

GWYDIR STREET MELL ROAD CAVENDISH ROAD TENISON ROAD MINUSTON STREET HOPE STREET

(MacMichael, 2013)

## **Bike Seat Cover**

GWYDIR STREET MELL ROAD CAVENDISH ROAD TENISON ROAD MINUSTON STREET HOPE STREET

| Product:      | bright coloured bike seat cover      |  |  |
|---------------|--------------------------------------|--|--|
| Target Group: | cyclists in Cambridge                |  |  |
| Print:        | Mill Road, Facebook, Milly Card, App |  |  |
| Frequency:    | one-off                              |  |  |
| Price:        | for free                             |  |  |