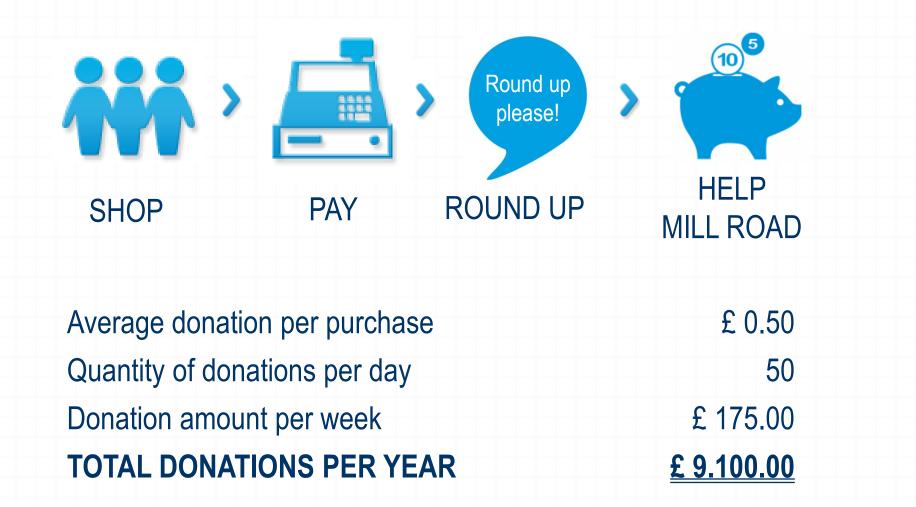

# **Obtaining Funding**

Round up!

Applications for fundings

# Round up!

GWYDIR STREET MELL ROAD CAVENDISH ROAD TENISON ROAD MINISTON STREET HOPE STREET

(deutschland-rundet-auf.de, 2012)