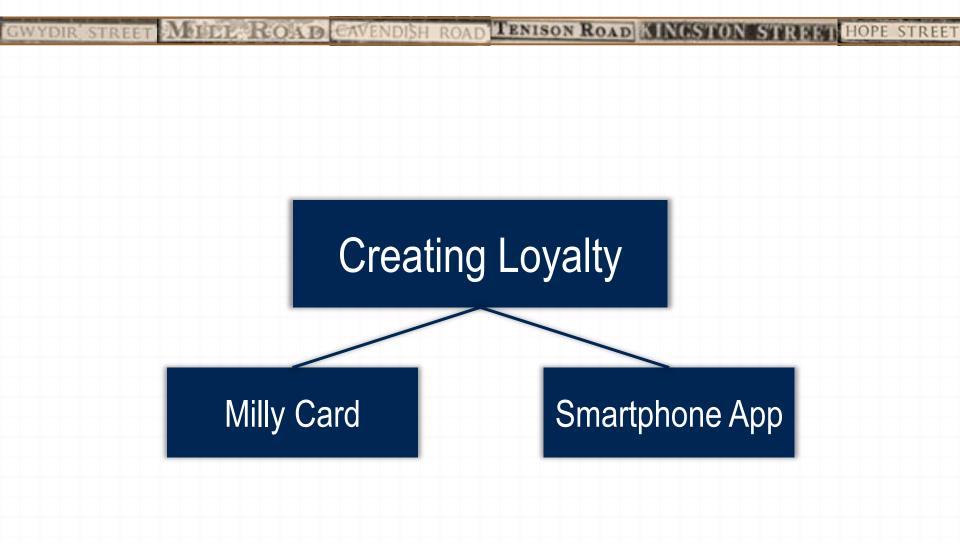

# **Creating Loyalty**

# Milly Card

GWYDIR STREET MELL ROAD CAVENDISH ROAD TENISON ROAD MINUSTON STREET HOPE STREET

## Smartphone App